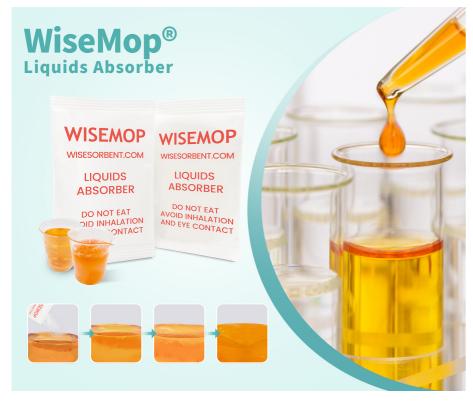

## Call today to request samples

+1 (800) 272-5238 info@wisesorbent.com

Strong water absorption (can absorb up to 350 times its own weight of distilled water, more than 40 times its own weight of normal saline)

Fast water absorption (can absorb 40-45 times its own weight in liquid within 35 seconds)

\*The water absorption capacity is related to the concentration of metal salts

Water-soluble packaging, dissolved in water. Can be put into use directly without open the package

## WISESORBENT TECHNOLOGY LLC

11 E Stow Rd, Marlton, NJ 08053, USA info@wisesorbent.com

Used in hospitals, laboratories, nursing/elder care and other scenarios to quickly absorb/fix leaking liquids and prevent liquid contamination. It can absorb liquids within 1 min. After absorption, gel formation is easily to be collected and discard.