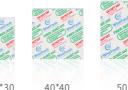

## WISEFRESH® FIBER DESICCANT SHEET SPECIFICATION

| Product Code | W*L (mm\in)     | Packaging Quantity |
|--------------|-----------------|--------------------|
| 5CCPL001A    | 20*30\0.79*1.18 | 24000/ctn          |
| 5CCPL002A    | 40*40\1.57*1.57 | 8000/ctn           |
| 5CCPL003A    | 50*50\1.97*1.97 | 6000/ctn           |
| 5CCPL004A    | 60*60\2.36*2.36 | 4000/ctn           |
| 5CCPL005A    | 85*85\3.35*3.35 | 2000/ctn           |