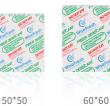

## WISEFRESH® FIBER DESICCANT SHEET SPECIFICATION

| Product Code | W*L (mm\in)     | Packaging Quantity |
|--------------|-----------------|--------------------|
| 5CCPL001A    | 20*30\0.79*1.18 | 24000/ctn          |
| 5CCPL002A    | 40*40\1.57*1.57 | 8000/ctn           |
| 5CCPL003A    | 50*50\1.97*1.97 | 6000/ctn           |
| 5CCPL004A    | 60*60\2.36*2.36 | 4000/ctn           |
| 5CCPL005A    | 85*85\3.35*3.35 | 2000/ctn           |