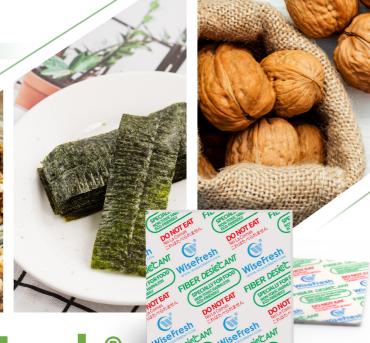

WISEFRESH

**FOOD DESICCANT** 

Call today to request samples

+1 (800) 272-5238 info@wisesorbent.com

**WiseFresh® Fiber Desiccant Sheet** 

## WISESORBENT TECHNOLOGY LLC

11 E Stow Rd, Marlton, NJ 08053, USA info@wisesorbent.com

**FIBER DESICCANT SHEET** 

WiseFresh® Fiber Desiccant Sheet utilizes natural plant fiber and food-grade calcium chloride material which both meet FDA. It has a strong moisture absorption capacity: under 77 ° F/25 ° C, RH90%, it can absorb more than 50% moisture of its weight, 10cm2 (1.55 in2) fiber desiccant is equivalent to 1g silica gel desiccant. It can be cut into all shapes and sizes: rectangles, squares, circles, etc. to fit into different modes as you need, which is easy to use and saves packaging space. Fiber desiccant can use for food such as nuts and food needs regular-shaped desiccant which is easy to pack.