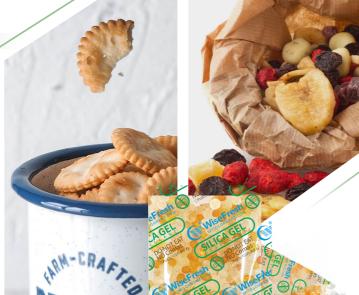

## WISESORBENT TECHNOLOGY LLC

11 E Stow Rd, Marlton, NJ 08053, USA info@wisesorbent.com

SILICA GEL DESICCANT

OPP-packed indicating silica gel desiccant utilizes premium quality silica gel raw material which has constant chemical and physical characteristics, it is non-toxic and non-hazardous. Visible change is convenient for confirming the saturation of moisture absorption to check product quality. The packaging material is porous OPP which has strong seal strength and good oil resistivity. This type of desiccant can be used in all types of seaweed, cookies, nuts, dried vegetables and fruits, spices, puffed food, and more.