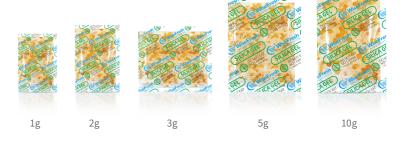

## WISEFRESH® SILICA GEL DESICCANT SPECIFICATION

| Spec | Product Code | W*L (mm\in)       | Packaging Quantity |
|------|--------------|-------------------|--------------------|
| 1g   | 3OSGPL001A   | 30*45 / 1.18*1.77 | 5000/5 gal tin     |
| 2g   | 3OSGPL002A   | 40*45 / 1.57*1.77 | 3000/5 gal tin     |
| 3g   | 3OSGPL003A   | 50*45 / 1.97*1.77 | 2500/5 gal tin     |
| 5g   | 3OSGPL004A   | 45*70 / 1.77*2.76 | 1500/5 gal tin     |
| 10g  | 3OSGPL005A   | 60*70 /2.36*2.76  | 750/5 gal tin      |