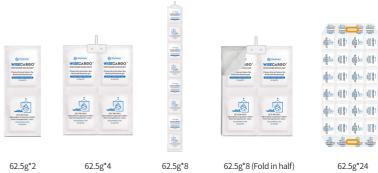

### WISECARGO® DESICCANT FOR CONTAINER SPECIFICATION

7pcs/ctn

| Unit Size | Product Code | Bag Dimensions(mm\in) | Packaging Quantity |
|-----------|--------------|-----------------------|--------------------|
| 62.5g*2   | 4HANW001A    | 120*300 \ 4.72*11.81  | 30pcs/5 gal tin    |
| 62.5g*4   | 4HANW002A    | 240*300 \ 9.44*11.81  | 15pcs/5 gal tin    |
| 62.5g*8   | 4HANW003A    | 120*1200 \ 4.72*47.24 | 8pcs/5 gal tin     |
| 62 5g*8   | 4HANW004A    | 240*300 \ 9 44*11 81  | 7ncs/5 gal tin     |

62.5g\*24

• For additional desiccant solutions visit wisesorbent.com •

500\*1200 \ 19.69\*47.24

WISESORBENT TECHNOLOGY LLC
11 E Stow Rd. Marlton, NJ 08053, USA

4HANW005A

info@wisesorbent.com

**Call today** to place an order +1 (800) 272-5238