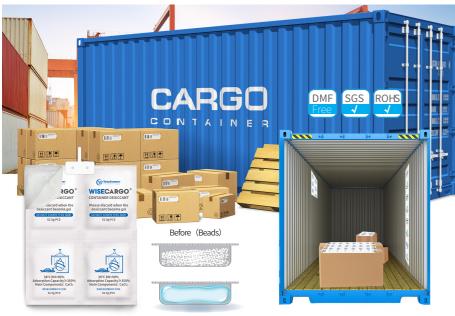

# WiseCargo® Desiccant for Container

After (Gel)

High absorption rate: The moisture absorption capacity higher than 350% at 100 °F (38°C) / RH90%

No water leak: Flash PE Coated Film and composite non-woven double-layer packaging are adopted to effectively prevent liquid reverse osmosis after moisture absorption

Suitable for various scenarios: It can be placed, hung and used conveniently

Protect cargo safety: Prevent "container rain" and protect cargo safety

#### WISESORBENT TECHNOLOGY LLC

11 E Stow Rd, Marlton, NJ 08053, USA info@wisesorbent.com

Wisecargo® desiccant for container is a kind of special desiccant developed to protect goods from moisture during ocean transportation. It uses calcium chloride as moisture absorption material and has high moisture absorption capacity. It can control the relative humidity in the container and avoid the generation of condensation in the container, so as to protect the goods.

#### WISECARGO® DESICCANT FOR CONTAINER STANDARD

|                                                                       | STANDARD                 |    |                                                                         |
|-----------------------------------------------------------------------|--------------------------|----|-------------------------------------------------------------------------|
| Moisture adsorption capacity 38°C, RH=90%                             |                          |    | ≥ 350.0%                                                                |
| Moisture adsorpt                                                      | ≥ 20.0%                  |    |                                                                         |
| Simulation of daily climatic<br>changes during container<br>transport | 20°C, RH=90%             | 8h | After circulating test for 45 days, moisture adsorption capacity ≥ 180% |
|                                                                       | Changing to 40°C, RH=60% | 6h |                                                                         |
|                                                                       | 40°C, RH=60%             | 2h |                                                                         |
|                                                                       | Changing to 20°C, RH=90% | 8h |                                                                         |