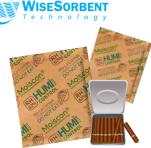

MOISCON

**FOOD DESICCANT** 

Call today to request samples

+1 (800) 272-5238 info@wisesorbent.com

**Moiscon® Humidity control** 

Moiscon® Kraft paper Moisture Control Pack can effectively control the moisture inside the product packaging. The controllable range can be selected from 62%, 75% or 85% according to product requirements. Moisture Control Pack is made of high-quality raw materials and environmentally friendly recyclable kraft paper packaging, which is non-toxic and harmless. It is suitable for a variety of products that require controlled humidity and continuous freshness storage, such as cigars, spices, coffee beans, and other products.